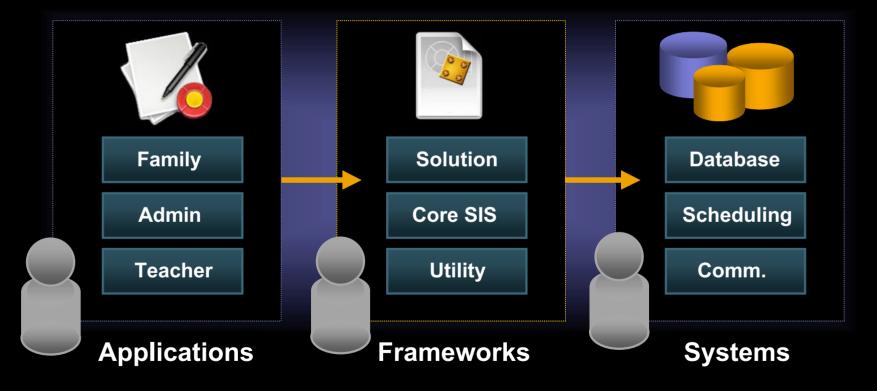

### WebObjects Solutions

### **Session 713**

### Toni Trujillo Vian Director, WebObjects Engineering

### Introduction

• Examples and case studies of how WebObjects has been used to bring information to the web, streamline business operations, and solve real world problems

### What You Will Learn

- Innovative ways that WebObjects is being utilized
- WebObjects solves myriad business needs
- WebObjects projects have high success rates